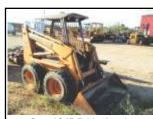

Used Tractors, Dozers, Trucks, Trailers, Farm Equipment & Construction Equipment

2000 John Deere 120 **Excavator, New** Undercarriage, Thumb, Good Cond. Call \$\$\$

1994 Ford Single Axle Frac

Truck Tractor, Cummins 7 Speed Trans.,

**Excellent Condition** 

**\$**6,750

2007 GMC Canyon, 4 Door,

2WD, Good Cond.

\$9,550

Detroit, 10 Speed Trans., Good Cond

1996 Model Wilson, Copper Bottom Grain Trailer, 45 foot, Good Rubber, Good Brakes

Case 2090 Cab & Air, Loader & Dozer Blade, Good Cond. **S11.500** 

Front Tack, Good Cond.

3 Axle Oilfield Lowboy with Tail Roller Steel Floor, Good Cond. **\$8.500** 

Case 1845-B Uni-Loader Skid Steer, Good Condition **S7.500** 

John Deere 650-G, New Undercarriage, 3 Shank Ripper, Good Cond.

\$28.500

6X20 WW Stock Trailer Metal Top, Good Condition \$4.850

LowBoy, Very Good Cond. \$15,500

Good Cond. **\$27.500** 

### 2 Axle Step Deck, Metal Floor & Tail Roller, New 22.5 Rubber

\$8,500 JD Fork Lift, 6,000 Lb, 21 Foot Mask, Good Cond. \$9,500