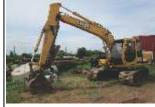

Used Tractors, Dozers, Trucks, Trailers, Farm Equipment & Construction Equipment

2000 John Deere 120 **Excavator, New** Undercarriage, Thumb, Good Cond. Call \$\$\$

1994 Ford Single Axle Frac

Truck Tractor, Cummins 7 Speed Trans.,