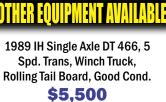

2006 Int'l 4300 Hauler - DT466 motor with 224K miles, automatic, 5th wheel hitch set up for winch with 12 volt leads to end of bed. Cold A/C. Asking \$19750. Call Eddie @ 918-302-

1992 Chevy Van. In fair condition. \$800. Call 918-916-