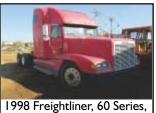

Used Tractors, Dozers, Trucks, Trailers, Farm Equipment & Construction Equipment

2000 John Deere 120 **Excavator, New** Undercarriage, Thumb, Good Cond. Call \$\$\$

1994 Ford Single Axle Frac

Truck Tractor, Cummins 7 Speed Trans.,

**Excellent Condition** 

**\$**6,750

2007 GMC Canyon, 4 Door,

2WD, Good Cond.

\$9,550

Detroit, 10 Speed Trans., Good Cond

1996 Model Wilson, Copper Bottom Grain Trailer, 45 foot, Good Rubber, Good Brakes

Case 2090 Cab & Air, Loader & Dozer Blade, Good Cond. **S11.500** 