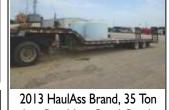

### 2 Axle Step Deck, Metal Floor & Tail Roller, New 22.5 Rubber

\$8,500 JD Fork Lift, 6,000 Lb, 21 Foot Mask, Good Cond. \$9,500