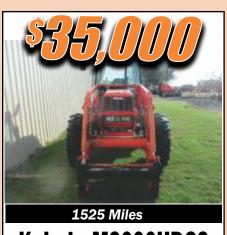

### Farm Equipment

1954 Ford Farm Tractor. Starts and runs good. Call 918-429-0198.

### PARTS TRACTORS:

Allis, Long, Belarus, Case, Ferguson, FarmAll, International, John Deere, Ford, Kubota, Oliver, **Massey Ferguson** 405-612-0002