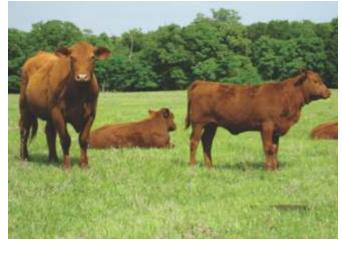

### vestoc

Angus beef or longhorn beef. Approx. 750 lbs will feed and delivery to butcher for you. Read to go the end of November. No steroids or antibiotics. \$900 ea. delivered. 580 364-6592

Mini registered longhorn bulls, ready for breeding. Also registered longhorn bulls from 10 months to 2 years old. Registered longhorn bred cows and heifers. Delivery available. 580 364-6592

Limosine bull, 3 years old, low birth weight bull. 10 month old Angus bull, Also Angus heifers and bred cows. All gentle cattle. Delivery available \$900-2600. Call 580 364-6592

Bulls for Sale: Black Polled Saler Bulls. 12 to 18 months. Easy calving. Fast growth. \$1000 - \$1800. Call 405-380-7235. Wetumka. Heifer Pairs. Delivery Available.