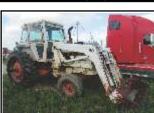

Used Tractors, Dozers, Trucks, Trailers, Farm Equipment & Construction Equipment

2000 John Deere 120 **Excavator, New** Undercarriage, Thumb, Good Cond. Call \$\$\$

1994 Ford Single Axle Frac

Truck Tractor, Cummins 7 Speed Trans.,

**Excellent Condition** 

**\$**6,750

2007 GMC Canyon, 4 Door,

2WD, Good Cond.

\$9,550

Detroit, 10 Speed Trans., Good Cond

1996 Model Wilson, Copper Bottom Grain Trailer, 45 foot, Good Rubber, Good Brakes

Case 2090 Cab & Air, Loader & Dozer Blade, Good Cond. **S11.500** 

Front Tack, Good Cond.

3 Axle Oilfield Lowboy with Tail Roller Steel Floor, Good Cond. **\$8.500** 

Case 1845-B Uni-Loader Skid Steer, Good Condition **S7.500** 

John Deere 650-G, New Undercarriage, 3 Shank Ripper, Good Cond.

\$28.500

6X20 WW Stock Trailer Metal Top, Good Condition \$4.850

LowBoy, Very Good Cond. \$15,500

Good Cond. **\$27.500** 

### 2 Axle Step Deck, Metal Floor & Tail Roller, New 22.5 Rubber

\$8,500 JD Fork Lift, 6,000 Lb, 21 Foot Mask, Good Cond. \$9,500