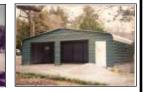

We service anyone within a four hour drive. We manufacture steel cover products such as carports for cars, trucks, boats, RV and travel trailers, farm equipment, machinery, animal shelters, and patio or porch covers. We have carports and garages in sizes from 6 ft to 30 ft and up to 12 ft tall.

### We can cover anything!

Buying a steel product is a significant investment for your family or business. We keep the best quality and price available. Our frame work is 2 1/2 x 2 1/2 sq 14 ga. steel. The sheet metal is 40 yr 29 ga in 17 available colors.