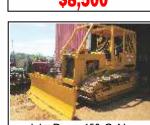

Used Tractors, Dozers, Trucks, Trailers, Farm Equipment & Construction Equipment

2000 John Deere 120 **Excavator, New** Undercarriage, Thumb, Good Cond. Call \$\$\$

1994 Ford Single Axle Frac

Truck Tractor, Cummins 7 Speed Trans.,