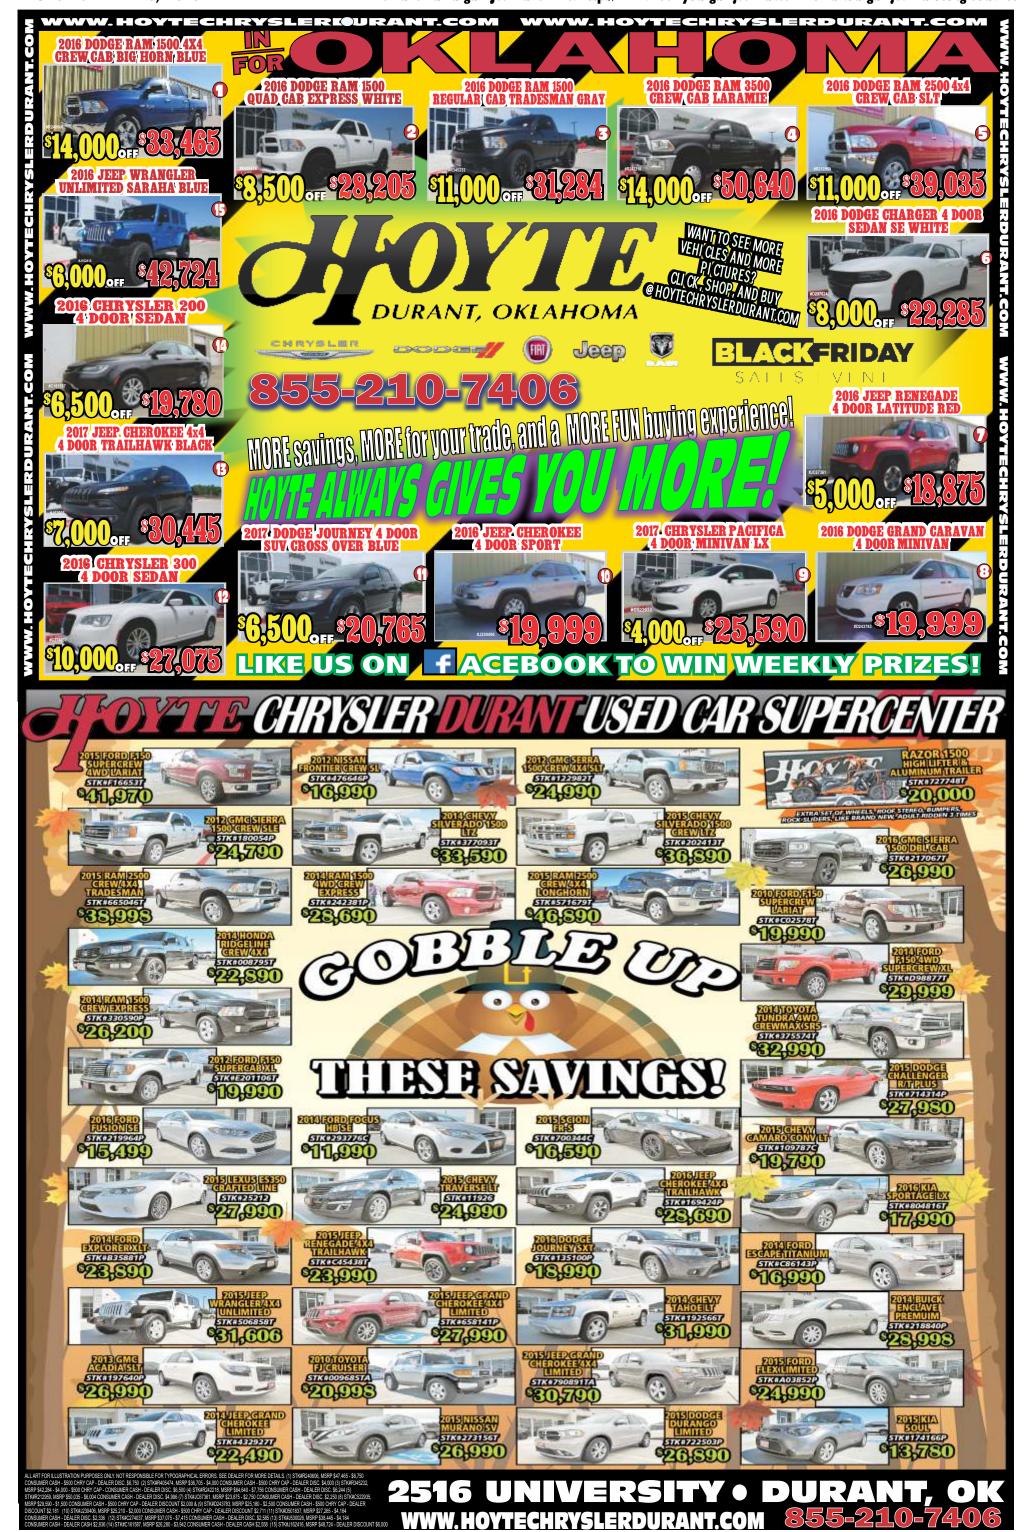

that will be available soon. Call 918-421-9615. 11/8 2

Home For Sale: 511 E. Harrison in McAlester, OK. Old home needs some work. Serious inquiries only! No rent to own! \$12,500. Call for more info. 918-853-5631. Leave message if no answer. 11/8 6

For Sale: 3bd/2ba Mobile Home w/new roof on one acre & fenced. 1 mile from Elm Point Camping. Beautiful setting. MH does need some TLC. Call 918-9424-5613 or 918-916-0775.

12x24 Tiny Home, bathroom w/shower, plumbed for sink. Electric. To be moved. \$7,000. 918-297-7607. 10/11 4

2 bd. Farm House For Sale in Alderson, OK. Oak hardwood floors throughout. Original old trim & doors. 3 huge lots with it. Nice storm shelter. Needs some wood replaced & roof replaced soon but not leaking now. Priced to quick sale. \$25,000 FIRM! Call 918-916-1984.



dropping off Deer

Bow

M-F 8-4



## Deer <u>are o</u>n the Move

"For all Your Wildlife Feed"

BIG V

FEEDS, INC.

Proudly Serving

You Since 1917

P.O. Box 943 • 1621 East Electric Avenue

McAlester, Oklahoma 74502

CALL FOR A LOCATION NEAREST YOU



Iis Deer mating season, and deer are on the move. I am sure vou have seen more deer on the side of the road in the past week or so. This can be a

AND SPA

STEP OF

dangerous time for drivers, possible injury or death to

deer and car hoods. According to the Insurance Information Institute, 1.6 million deervehicle collisions occur each year, resulting in 200 fatalities, tens of thousands of injuries and over \$3.6 billion in vehicle damage. Being prepared can help prevent you from adding to these statistics. Here are a few safety tips fro