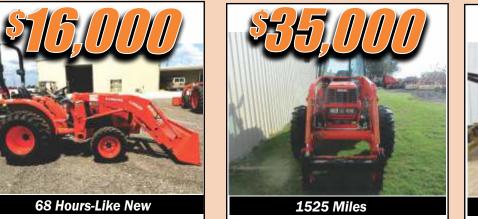

### Farm Equipment

1954 Ford Farm Tractor. Starts and runs good. Call 918-429-0198.

### PARTS TRACTORS:

Allis, Long, Belarus, Case, Ferguson, FarmAll, International, John Deere, Ford, Kubota, Oliver, **Massey Ferguson** 405-612-0002