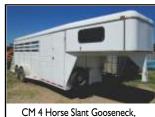

Used Tractors, Dozers, Trucks, Trailers, Farm Equipment & Construction Equipment

2000 John Deere 120 **Excavator, New** Undercarriage, Thumb, Good Cond. Call \$\$\$

1994 Ford Single Axle Frac

Truck Tractor, Cummins 7 Speed Trans.,

**Excellent Condition** 

**\$**6,750

2007 GMC Canyon, 4 Door,

2WD, Good Cond.

\$9,550

Detroit, 10 Speed Trans., Good Cond

1996 Model Wilson, Copper Bottom Grain Trailer, 45 foot, Good Rubber, Good Brakes

Case 2090 Cab & Air, Loader & Dozer Blade, Good Cond. **S11.500** 

Front Tack, Good Cond.

3 Axle Oilfield Lowboy with Tail Roller Steel Floor, Good Cond. **\$8.500** 

Case 1845-B Uni-Loader Skid Steer, Good Condition **S7.500** 

John Deere 650-G, New Undercarriage, 3 Shank Ripper, Good Cond.

\$28.500

6X20 WW Stock Trailer Metal Top, Good Condition \$4.850

LowBoy, Very Good Cond. \$15,500

Good Cond. **\$27.500** 

### 2 Axle Step Deck, Metal Floor & Tail Roller, New 22.5 Rubber

\$8,500 JD Fork Lift, 6,000 Lb, 21 Foot Mask, Good Cond. \$9,500