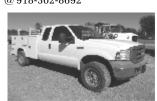

2008 Ford Ranger. 57,000 miles. \$7950 OBO. Call 580-235-0221 or 580-272-4888. 11/1 2

2005 Ford F250XL 4WD Utility Truck, 5.4 liter with 213K miles, extended cab, cold air, Reading utility bed, manual doors and locks. Asking \$5500. Call Eddie @ 918-302-8692