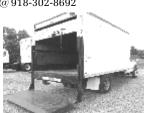

Paid for CARS TRUCKS, VANS, SUV's **RUNNING OR NOT** 

Wrecked or Junk Good, Bad or Ugly **QUICK SERVICE** 

on Hwy 69/75

2006 Chevy C500 Duramax w Supreme Box Bed 7.8 liter diesel motor with 200K miles, automatic. 18ft box bed with slide out ramp. Rebuilt title with repairs made to front bumper, hood, and roof of box bed. Asking \$9750. Call Eddie @ 918-302-8692