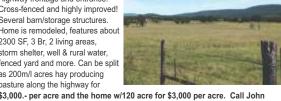

330 ACRE RANCH IN BLUE VALLEY AREA! South of Hartshorne with excellen

Highway frontage and entrance! Cross-fenced and highly improved! Several barn/storage structures. Home is remodeled, features about 2300 SF, 3 Br, 2 living areas, storm shelter, well & rural water, enced yard and more. Can be split as 200m/l acres hav producing pasture along the highway for