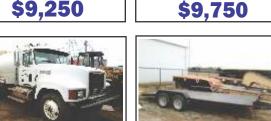

## **TAXIDERMY**

james.blackford @hotmail.com 580-305-1865 thebuckstopsheretaxidermy.com

3009 W CR 1310 McCurtain, OK

Case 550G Dozer, 6 Way Blade, Good U.C., Good Cond.

\$19.850

Brakes, New Floor, Good Cond.

\$10,500

04 GMC Top Kick 3126

CAT Engine, Allison Automatic

Good Condition

\$5,750

LIKE US ON FACEBOOK FOR A CHANCE TO WIN

Komatsu WA 180 Loader Good Condition \$17,500

New Holland 885 Skidstee Good Condition

New Holland 865 Skidsteer Good Condition **\$8.250** 

Cat D6C 10K, New UC, Real Nice Older Dozer \$24,500

Used Tractors, Dozers, Trucks, Trailers, Farm Equipment & Construction Equipment

Case 580 Super E Backhoe, Rebuilt Motor, Good Cond. \$11,500

DAEWOOD Mega 200 Rubber Tired

Loader, 2.5 Yard, 4,000 Hrs., Super Clean

\$22,500

05 GMC 5500 Series, Propane,

Allison Automatic, New Bed.

\$9.500

Massey Ferguson 4253 Tractor, C&A, 1500 Hours, Good Cond.

1989 IH Single Axle DT 466, 5

Spd. Trans, Winch Truck,

Rolling Tail Board, Good Cond.

\$5,500

Used Pintle Hitch, 3 Axle Trailer, Like New \$4.750

Massey Ferguson 271X Tractor,

1600 Hours, Good Cond.,

Bar. Vac Truck, New Rubber, Good Cond.

\$42.500

JD Fork Lift, 6,000 Lb, 21 Foot Mask, Good Cond. \$9,500

NEW & USED PIPE! CALL FO PROFESSIONAL EQUIPMENT REPAIR SERVICE

Door, Good Cond.

\$7,250

Hyundai HL750 Loader, guick attach clam shell bucket, good rubber, new

\$26,500

Ford 7810 4x4 Tractor, Low

Hours, Good Cond.

Used 18 Ft. Car Hauler Trailer, Steel Floor, Good Cond. **S1.650** 

Located on Hwy 270, Holdenville, OK 74848