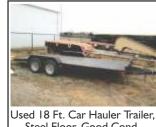

\$26,500

Ford 7810 4x4 Tractor, Low

Hours, Good Cond.

Used 18 Ft. Car Hauler Trailer, Steel Floor, Good Cond. **S1.650** 

Located on Hwy 270, Holdenville, OK 74848