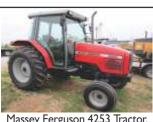

DAEWOOD Mega 200 Rubber Tired

Loader, 2.5 Yard, 4,000 Hrs., Super Clean

\$22,500

05 GMC 5500 Series, Propane,

Allison Automatic, New Bed.

\$9.500

Massey Ferguson 4253 Tractor, C&A, 1500 Hours, Good Cond.

1989 IH Single Axle DT 466, 5