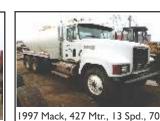

ison Automatic

Good Condition

\$5,750

LIKE US ON FACEBOOK FOR A CHANCE TO WIN





Komatsu WA 180 Loader Good Condition \$17,500



New Holland 885 Skidstee Good Condition



New Holland 865 Skidsteer Good Condition **\$8.250** 



Cat D6C 10K, New UC, Real Nice Older Dozer \$24,500

Used Tractors, Dozers, Trucks, Trailers, Farm Equipment & Construction Equipment



Case 580 Super E Backhoe, Rebuilt Motor, Good Cond. \$11,500

DAEWOOD Mega 200 Rubber Tired

Loader, 2.5 Yard, 4,000 Hrs., Super Clean

\$22,500

05 GMC 5500 Series, Propane,

Allison Automatic, New Bed.

\$9.500



Massey Ferguson 4253 Tractor, C&A, 1500 Hours, Good Cond.



1989 IH Single Axle DT 466, 5

Spd. Trans, Winch Truck,

Rolling Tail Board, Good Cond.

\$5,500

Used Pintle Hitch, 3 Axle Trailer, Like New \$4.750



Massey Ferguson 271X Tractor,

1600 Hours, Good Cond.,

Bar. Vac Truck, New Rubber, Good Cond.

\$42.500



JD Fork Lift, 6,000 Lb, 21 Foot Mask, Good Cond. \$9,500

NEW & USED PIPE! CALL FO PROFESSIONAL EQUIPMENT REPAIR SERVICE



Door, Good Cond.

\$7,250



Hyundai HL750 Loader, guick attach clam shell bucket, good rubber, new

\$26,500





Ford 7810 4x4 Tractor, Low

Hours, Good Cond.

Used 18 Ft. Car Hauler Trailer, Steel Floor, Good Cond. **S1.650** 



Located on Hwy 270, Holdenville, OK 74848



## MISSING PERSON

The McAlester Police Department is currently looking for Gregory Allen Faulkner. Faulkner was last seen on November 5th 2014 near Oak crest apartments in McAlester Oklahoma. Faulkner is 27 years old with brown hair and blue eyes. Faulkner is approximately 5 foot 7 inch