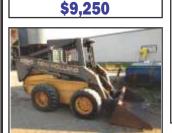

New Holland 865 Skidsteer Good Condition **\$8.250** 

Cat D6C 10K, New UC, Real Nice Older Dozer \$24,500

Used Tractors, Dozers, Trucks, Trailers, Farm Equipment & Construction Equipment

Case 580 Super E Backhoe, Rebuilt Motor, Good Cond. \$11,500