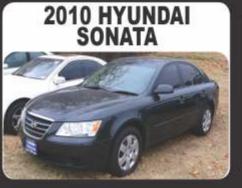

#### **13 SMART FORTWO**

18K MILES was \$13,995 now \$9,950 CASH

**13 HYUNDAI** 

SONATA

27K MILES

was \$18,995

now \$14,950 CASH

**FOCUS** 30K MILES was \$15,995 now \$11,950 CASH