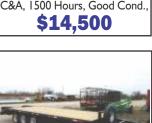

DAEWOOD Mega 200 Rubber Tired

Loader, 2.5 Yard, 4,000 Hrs., Super Clean

\$22,500

05 GMC 5500 Series, Propane,

Allison Automatic, New Bed.

\$9.500

Massey Ferguson 4253 Tractor, C&A, 1500 Hours, Good Cond.

1989 IH Single Axle DT 466, 5