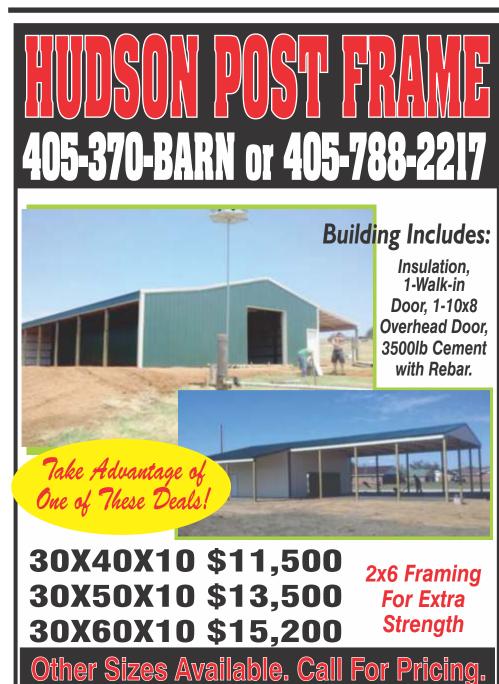

# **Gober Post Frame Buildings**

Shops, Garages, Houses, Agriculture, Commercial

405-595-0770 30'x40'x10' - \$11,500.00 30'x40'x12' - \$12.700.00

30'x50'x10' - \$13,800.00 30'x50'x12' - \$14,900.00

With 4" Concrete, Fully Insulated, 1 Commercial Overhead Door. 1 Entry Door #1 - 29Ga. 40yr. Painted Metal **Built on Your Level Site, Additional Sizes Available** Mileage or Higher Concrete Prices May Apply